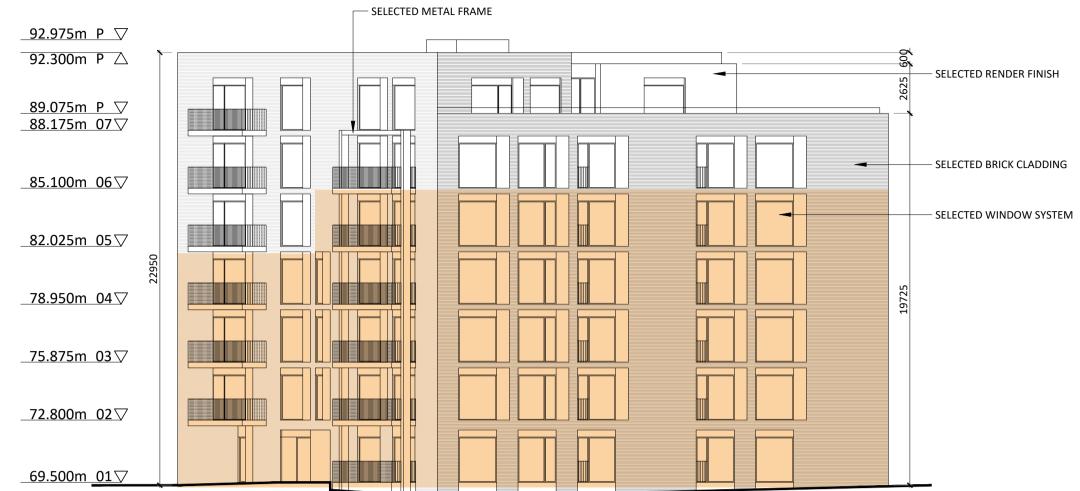

Elevation AA

SELECTED METAL FRAME ——

\_92.975m P ▽

92.300m P 🛆

89.075m P ∇ 88.175m 07 ∇

\_85.100m\_06▽

\_82.025m 05 ▽

\_78.950m\_04▽

\_75.875m 03 ▽

Elevation BB

Elevation CC Elevation DD

Block N Elevations - Part V Units

Indicative Part V units

| Revision Description                                                                                                                                                                                                   | Date                                | Rev. No. | Issued b |
|------------------------------------------------------------------------------------------------------------------------------------------------------------------------------------------------------------------------|-------------------------------------|----------|----------|
|                                                                                                                                                                                                                        |                                     |          |          |
|                                                                                                                                                                                                                        |                                     |          |          |
|                                                                                                                                                                                                                        |                                     |          |          |
|                                                                                                                                                                                                                        |                                     |          |          |
|                                                                                                                                                                                                                        |                                     |          |          |
|                                                                                                                                                                                                                        |                                     |          |          |
| Issued for SHD submission                                                                                                                                                                                              | 02-09-2019                          | 5        | SK       |
| Issued for review                                                                                                                                                                                                      | 16-08-2019                          | 4        | SK       |
| Issued for review                                                                                                                                                                                                      | 29-07-2019                          | 3        | SK       |
| Issued for submission                                                                                                                                                                                                  | 05-04-2019                          | 2        | AB       |
| First Issue                                                                                                                                                                                                            | 21-03-2019                          | 1        | AB       |
| Figured dimensions only to be used. This drawing is copyright of O'Ma<br>approved use in accordance with BS1192(2007) + A2(2016), Table 5; S<br>If 'Information Approval Check' is empty, this information has been sh | Standard Codes for Suitability of N |          | •        |