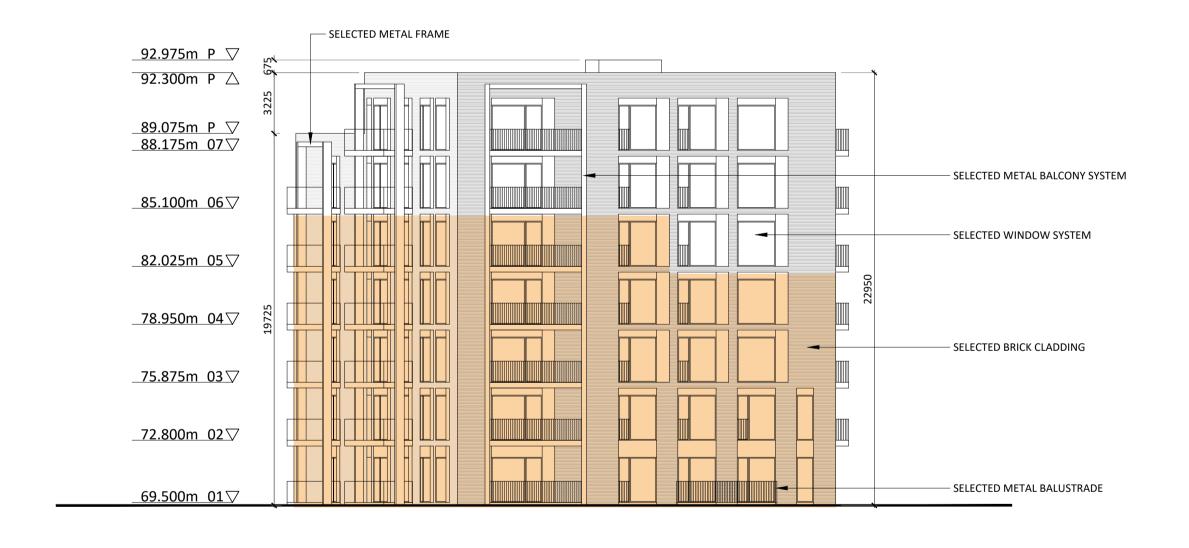

\_75.875m 03 ▽

Elevation BB

Elevation CC Elevation DD

Block N Elevations - Part V Units

Indicative Part V units

| Revision Description                                                                                                                                                                                                   | Date                                | Rev. No. | Issued b |
|------------------------------------------------------------------------------------------------------------------------------------------------------------------------------------------------------------------------|-------------------------------------|----------|----------|
|                                                                                                                                                                                                                        |                                     |          |          |
|                                                                                                                                                                                                                        |                                     |          |          |
|                                                                                                                                                                                                                        |                                     |          |          |
|                                                                                                                                                                                                                        |                                     |          |          |
|                                                                                                                                                                                                                        |                                     |          |          |
|                                                                                                                                                                                                                        |                                     |          |          |
| Issued for SHD submission                                                                                                                                                                                              | 02-09-2019                          | 5        | SK       |
| Issued for review                                                                                                                                                                                                      | 16-08-2019                          | 4        | SK       |
| Issued for review                                                                                                                                                                                                      | 29-07-2019                          | 3        | SK       |
| Issued for submission                                                                                                                                                                                                  | 05-04-2019                          | 2        | AB       |
| First Issue                                                                                                                                                                                                            | 21-03-2019                          | 1        | AB       |
| Figured dimensions only to be used. This drawing is copyright of O'Ma<br>approved use in accordance with BS1192(2007) + A2(2016), Table 5; S<br>If 'Information Approval Check' is empty, this information has been sh | Standard Codes for Suitability of N |          | •        |

— SELECTED METAL BALCONY SYSTEM

- SELECTED WINDOW SYSTEM

- SELECTED BRICK CLADDING

Project: The Grange KW

Dublin

Client: KW PRS ICAV Acting For And On Behalf Of Its Sub-fund KW PRS Fund 10

Orawing Title: Block N Elevations - Part V Units
Orawing No.: 1818-OMP-N0-ZZ-DR-A-XX-21030