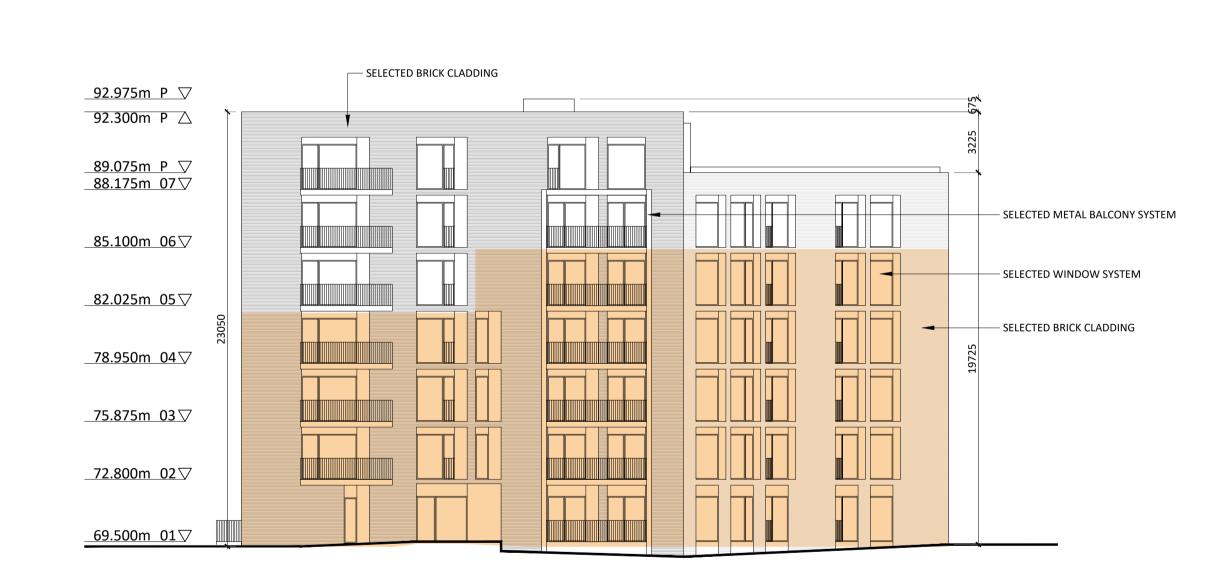

\_75.875m 03 ▽

Elevation BB

Elevation CC Elevation DD

Block N Elevations - Part V Units

Indicative Part V units

| Revision Description                                                                                                                                                                                                   | Date                                | Rev. No. | Issued b |
|------------------------------------------------------------------------------------------------------------------------------------------------------------------------------------------------------------------------|-------------------------------------|----------|----------|
|                                                                                                                                                                                                                        |                                     |          |          |
|                                                                                                                                                                                                                        |                                     |          |          |
|                                                                                                                                                                                                                        |                                     |          |          |
|                                                                                                                                                                                                                        |                                     |          |          |
|                                                                                                                                                                                                                        |                                     |          |          |
|                                                                                                                                                                                                                        |                                     |          |          |
| Issued for SHD submission                                                                                                                                                                                              | 02-09-2019                          | 5        | SK       |
| Issued for review                                                                                                                                                                                                      | 16-08-2019                          | 4        | SK       |
| Issued for review                                                                                                                                                                                                      | 29-07-2019                          | 3        | SK       |
| Issued for submission                                                                                                                                                                                                  | 05-04-2019                          | 2        | AB       |
| First Issue                                                                                                                                                                                                            | 21-03-2019                          | 1        | AB       |
| Figured dimensions only to be used. This drawing is copyright of O'Ma<br>approved use in accordance with BS1192(2007) + A2(2016), Table 5; S<br>If 'Information Approval Check' is empty, this information has been sh | Standard Codes for Suitability of N |          | •        |

— SELECTED METAL BALCONY SYSTEM

- SELECTED WINDOW SYSTEM

- SELECTED BRICK CLADDING

Project: The Grange KW

Dublin

Client: KW PRS ICAV Acting For And On Behalf Of Its Sub-fund KW PRS Fund 10

Orawing Title: Block N Elevations - Part V Units
Orawing No.: 1818-OMP-N0-ZZ-DR-A-XX-21030